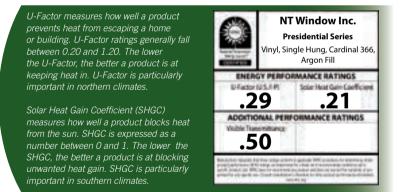

#### Look for the Label

TRANSFERABLE

The National Fenestration Rating Council (NFRC) has established a standard method for rating the amount of solar heat gain that is admitted through a window. The lower the SHGC rating, the better the ability of the window to block the heat from the sun.

#### **COMPARISON OF PRESIDENTIAL SERIES PERFORMANCE COMBINATIONS**

| Glass Package                                                                                  | Double Hung  | Single Hung  | Slider       | Fixed        | Casement     |
|------------------------------------------------------------------------------------------------|--------------|--------------|--------------|--------------|--------------|
| <b>Dual Pane, Cardinal 366 with Argon</b><br>U-Factor<br>Solar heat Gain Coefficient           | 0.29<br>0.21 | 0.29<br>0.21 | 0.28<br>0.21 | 0.28<br>0.22 | 0.27<br>0.18 |
| <b>Dual Pane, Cardinal 366 with Argon and Foam Filled</b> U-Factor Solar heat Gain Coefficient | 0.27<br>0.21 | 0.27<br>0.21 | 0.28<br>0.21 | 0.27<br>0.22 | 0.26<br>0.18 |
| <b>Triple Pane, Double Cardinal 366 with Argon</b><br>U-Factor<br>Solar heat Gain Coefficient  | 0.25<br>0.19 | 0.25<br>0.19 | 0.25<br>0.19 | 0.24<br>0.20 | 0.19<br>0.16 |