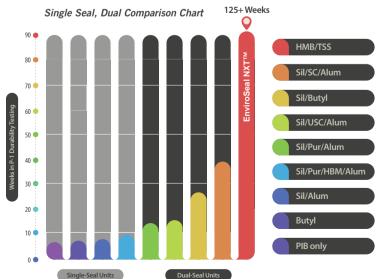

#### Longevity

EnviroSeal NXT $^{\text{TM}}$  with Super Spacer $^{\text{®}}$  technology is a dual-seal system that is known to last up to five times longer than single-seal systems. One week spent in a P-1 chamber is equivalent to one year in the field. Since EnviroSeal NXT $^{\text{TM}}$  survived 125 plus weeks, well let's just say that you will enjoy a lifetime of comfort, energy savings and quality performance from your new Presidential Series Windows.

Source: Glass Digest. Test RLS08006B