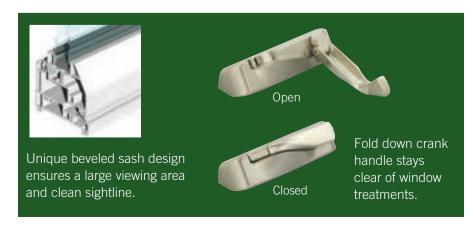

- Best air infiltration rating of operating windows
- DP50 performance rating
- Fold down crank handle stays clear of window treatments
- Unique Beveled sash design ensures a large viewing area and clean sightline