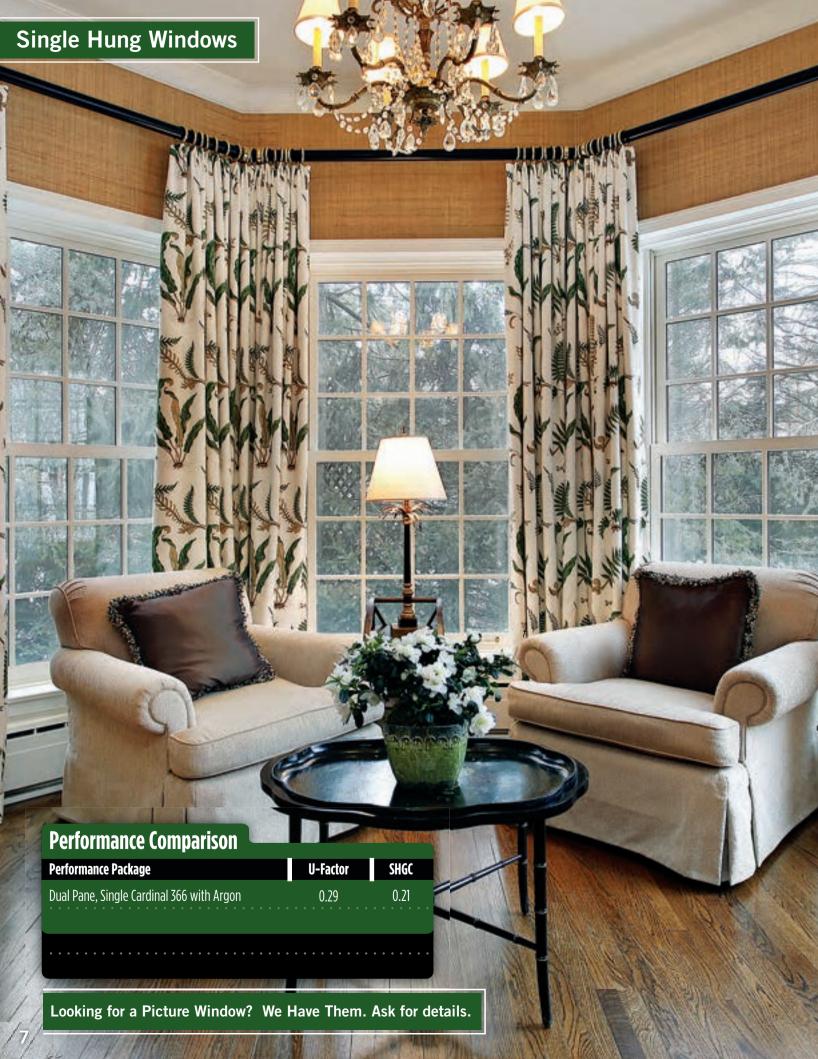

#### Additional Comfort Options:

Optional insulated frame for maximum insulating value,
 7.14 R-value per inch

Presidential Single Hung Windows are built to give you years of beauty and worry free performance.

#### Additional Comfort Options:

Optional insulated frame for maximum insulating value,
 7.14 R-value per inch

| Performance Comparison                    |          |      |
|-------------------------------------------|----------|------|
| Performance Package                       | U-Factor | SHGC |
| Dual Pane, Single Cardinal 366 with Argon | 0.28     | 0.21 |
|                                           |          |      |