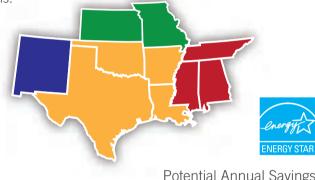

#### Save With ENERGY STAR®

Installing ENERGY STAR® qualified windows lowers energy bills and saves you money over single-pane and even newer double-pane, clear-glass windows. Presidential Series Windows with our high performance glass packages are ENERGY STAR® qualified for all regions.

| State                                | i oteritiai Arrifuai Savirigs |
|--------------------------------------|-------------------------------|
| New Mexico                           | \$381                         |
| Texas, Oklahoma, Arkansas, Louisiana | \$352                         |
| Kansas, Missouri                     | \$266                         |
| Tennessee, Mississippi, Alabama      | \$349                         |

Source: ENERGY STAR 2009. For Savings Methodology, visit www.energystar.gov/windows\_methodology
Savings estimates are based on energy calculations performed by Lawrence Berkeley National Laboratory (LBNL) using RESFEN 5.0 for typical homes in 96 U.S. cities.