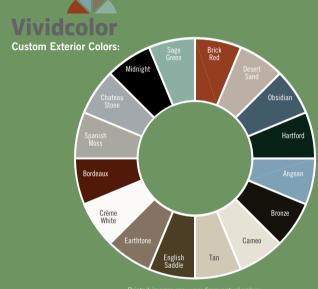

### Opaque Glass Options:

Grid Options:

VividColor™ You Pick It.

Vivid Color<sup>™</sup> by NT Window offers window and door coatings that come in almost any color of the rainbow giving you endless design choices. Our top coating system is composed of heat reflective pigments that offer brilliant color options while minimizing heat gain.