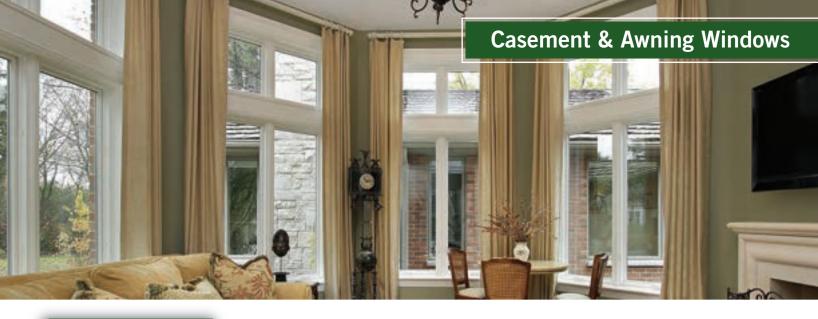

- Best air infiltration rating of operating windows
- DP50 performance rating
- Fold down crank handle stays clear of window treatments
- Unique Beveled sash design ensures a large viewing area and clean sightline

Additional Comfort Options:

• Optional insulated frame for maximum insulating value, 7.14 R-value per inch

www.ntwindow.com

Proud supporter of: