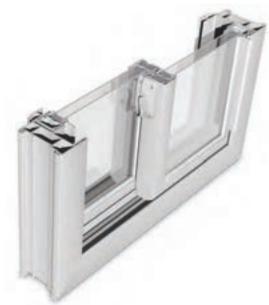

Reinforced meeting rails provide exceptional strength and peace of mind.

- DP30 Performance rating with optional DP 40 performance package
- Dual Glaze using Cardinal 366 double strength glass for maximum SHGC and UV protection – 7/8" IG standard
- All frame and sash corners are fusion welded at 45 degrees to eliminate air and water penetration
- Dual FinSil weatherstripping
- Kid Safe Composite Hardware
- Full aluminum reinforced meeting rails for maximum strength
- EZ Lift Screen frame system is standard for long lasting durability and appearance
- Patented gliding system provides an easy and quiet operation
- Double slide XX style standard and XOX available
- 2- and 3- lite window options available

#### Additional Comfort Options:

Optional insulated frame for maximum insulating value,
 7.14 R-value per inch

| Performance Comparison                    |          |      |
|-------------------------------------------|----------|------|
| Performance Package                       | U-Factor | SHGC |
| Dual Pane, Single Cardinal 366 with Argon | 0.28     | 0.21 |
|                                           |          |      |

#### Sliding Window Styles

3-Lite

| Performance Comparison                    |          |               |
|-------------------------------------------|----------|---------------|
| Performance Package                       | U-Factor | SHGC          |
| Dual Pane, Single Cardinal 366 with Argon | 0.27     | 0.18          |
|                                           |          | • • • • • • • |