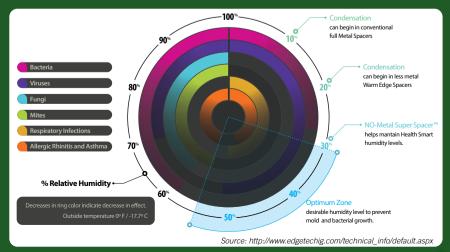

#### **Mold Prevention**

Ctata

Let's face it, condensation is a problem that looks unsightly and over time can stain wood, peel paint and rot frames. Condensation can also lead to mold growth, which has been linked to childhood asthma and an increase in general respiratory illnesses, allergies and outbreaks of fungal disease. EnviroSeal NXT™ virtually eliminates condensation – which in turn keeps your walls and windows in perfect condition, while keeping the potential for mold growth away from you and your family.