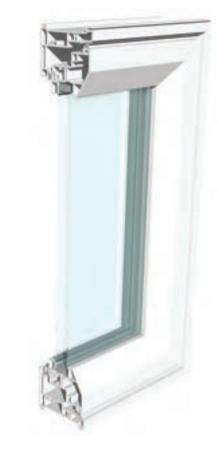

- Best air infiltration rating of operating windows
- DP50 performance rating
- Fold down crank handle stays clear of window treatments
- Unique Beveled sash design ensures a large viewing area and clean sightline