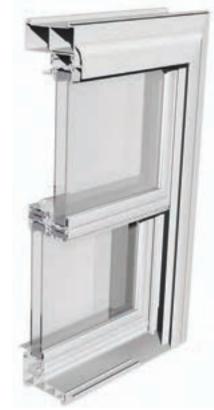

Presidential Series
Windows feature
Enviroseal NXT™
with Super Spacer®
technology which helps
block heat and cold from

passing through the window system. By keeping the elements from passing through, you will use less energy to heat and cool your home. This translates to savings on your energy bills and gives those temperature swings the boot.

# See the difference. Our spacer design offsets the effects of: • Temperature Changes • Barometric Pressure Changes • Glass Stress Conventional Metal Spacer EnviroSeal NXT™

#### Longevity

EnviroSeal NXT $^{\text{TM}}$  with Super Spacer $^{\text{®}}$  technology is a dual-seal system that is known to last up to five times longer than single-seal systems. One week spent in a P-1 chamber is equivalent to one year in the field. Since EnviroSeal NXT $^{\text{TM}}$  survived 125 plus weeks, well let's just say that you will enjoy a lifetime of comfort, energy savings and quality performance from your new Presidential Series Windows.