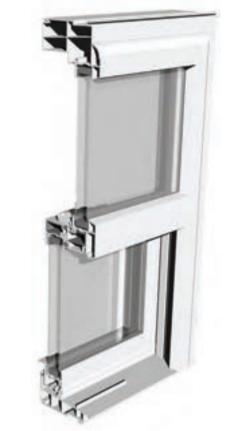

- DH performance rating DP35 with optional DP45 performance package
- Dual Glaze using Cardinal 366 double strength glass for maximum SHGC and UV protection – standard 7/8" IG
- All frame and sash corners are fusion welded at 45 degrees to eliminate air and water penetration
- Dual FinSil weatherstripping
- Kid Safe Composite Hardware
- Full aluminum reinforced meeting rails for maximum strength
- Roller tilt constant force balance system for years of smooth and quiet operation
- True slope sill to naturally drain rainwater away from the window
- Two integral sash ventilation night latches allow safer enjoyment of a cool evening breeze
- Both sashes tilt in for easy cleaning
- EZ Lift Screen frame system is standard for long lasting durability and appearance

#### **Additional Comfort Options:**

Optional insulated frame for maximum insulating value,
 7.14 R-value per inch

Our Presidential Series Double Hung Windows are designed for homes of any style. Whether your room is casual or the crown jewel of your home you'll find this window will exceed your expectations.