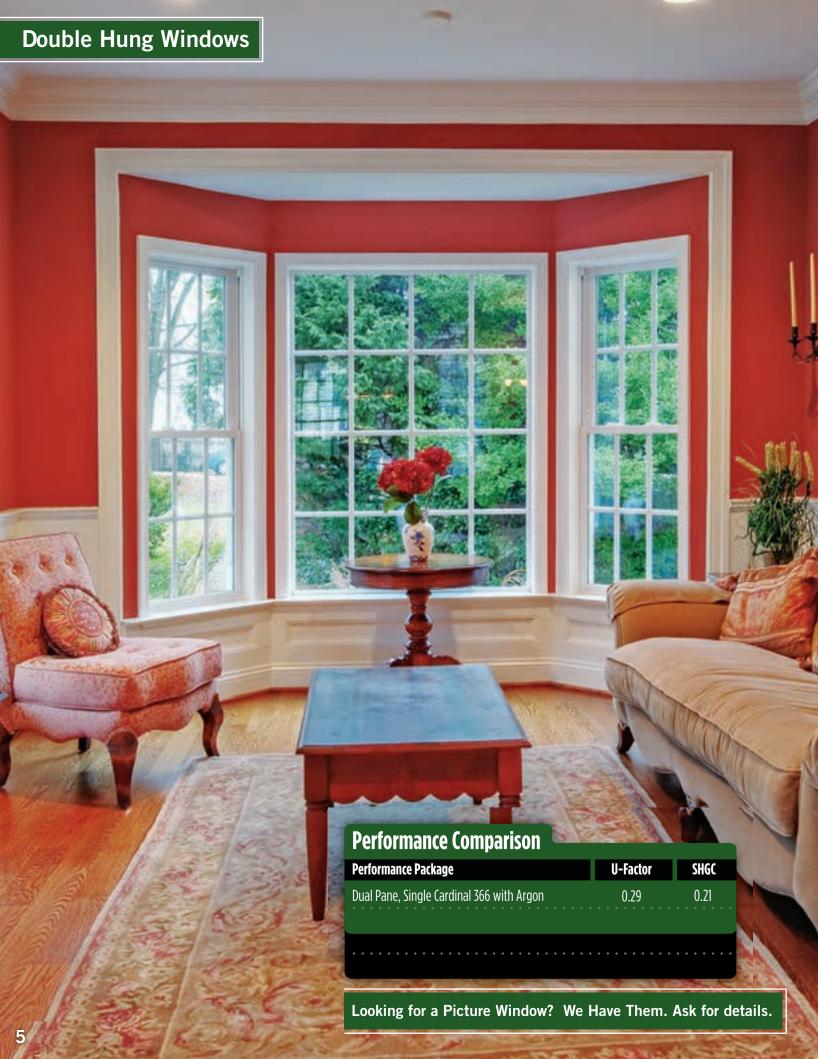

#### **Additional Comfort Options:**

Optional insulated frame for maximum insulating value,
 7.14 R-value per inch

Our Presidential Series Double Hung Windows are designed for homes of any style. Whether your room is casual or the crown jewel of your home you'll find this window will exceed your expectations.

#### Additional Comfort Options:

Optional insulated frame for maximum insulating value,
 7.14 R-value per inch

| Performance Comparison                    |          |      |
|-------------------------------------------|----------|------|
| Performance Package                       | U-Factor | SHGC |
| Dual Pane, Single Cardinal 366 with Argon | 0.28     | 0.21 |
|                                           |          |      |