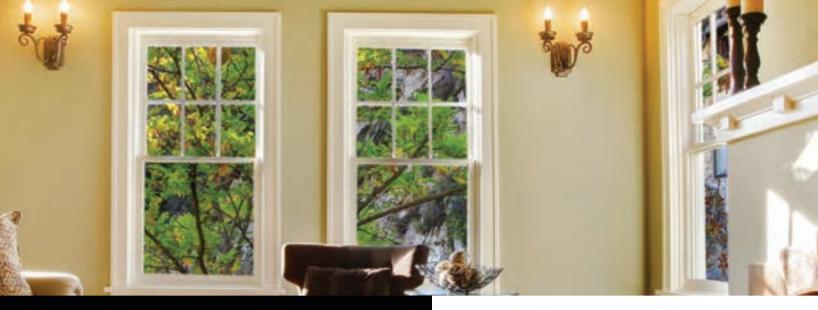

#### **Additional Comfort Options:**

Optional insulated frame for maximum insulating value,
 7.14 R-value per inch

Our Presidential Series Double Hung Windows are designed for homes of any style. Whether your room is casual or the crown jewel of your home you'll find this window will exceed your expectations.