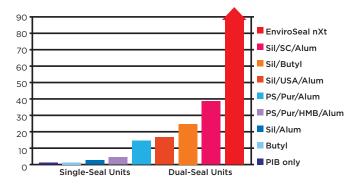

#### A Warmer Edge Is Standard. EnviroSeal NXT by Super Spacer® Really Delivers.

EnviroSeal nXt™ is the energy-efficient, warm-edge glass spacer of the future. The energy efficiency of a window can be measured by the amount of heat conducted through its materials. EnviroSeal nXt™ contains no metal, therefore it conducts less energy to improve the edge of glass temperature by as much as 16.6° F when compared to other spacer systems.

#### A Warmer Edge Decreases The Chance For Condensation.

Because of its advanced structural foam and dual seal design, EnviroSeal nXt delivers on the promise of warm technology. Not only does EnviroSeal nXt enhance perimeter glass performance, it also positively affects a windows overall R-value.