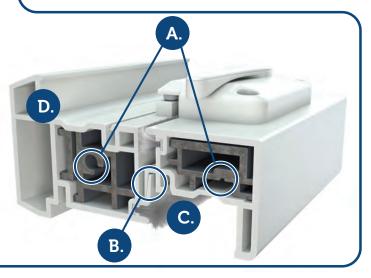

#### Windows Made for a Tight Fit.

The meeting rail on Executive Series Windows features an interlock that intersects where the two sashes meet reducing the threat of air/water infiltration.

- **A.** Aluminum reinforcements add strength and durability to the overall window
- **B.** Meeting rail interlock system assure a tight seal preventing air infiltration
- **C.** Deluxe weatherstripping provides superior thermal performance
- **D.** Multichamber design increases the overall R-Value of your windows