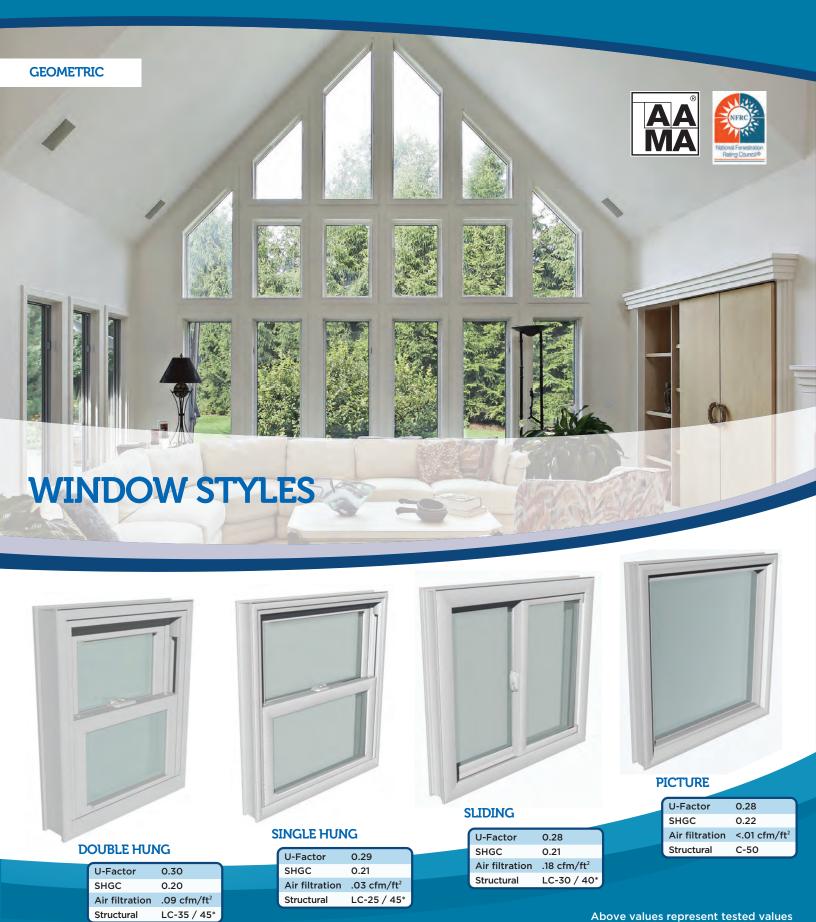

| Executive Series vs. The Others - Performance Comparison                                                                       |                                          |                                    |     |
|--------------------------------------------------------------------------------------------------------------------------------|------------------------------------------|------------------------------------|-----|
| Glass Package                                                                                                                  | <b>U-Factor</b> (Insulating Performance) | <b>SHGC</b><br>(Solar Performance) | UV  |
| Single pane, clear glass                                                                                                       | 1.04                                     | 0.66                               | .71 |
| Double pane, clear glass                                                                                                       | 0.48                                     | 0.76                               | .56 |
| Ordinary low-E                                                                                                                 | 0.35                                     | 0.72                               | .44 |
| Lodz-366 ∕ Clear                                                                                                               | 0.29                                     | 0.21                               | .05 |
| *Above values represent the single hung tested values, Test values may change depending upon configuration and options chosen. |                                          |                                    |     |