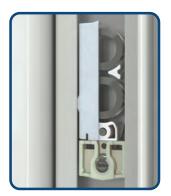

#### Windows Made for a Tight Fit.

The meeting rail on Executive Series Windows features an interlock that intersects where the two sashes meet reducing the threat of air/water infiltration.

- **A.** Aluminum reinforcements add strength and durability to the overall window
- **B.** Meeting rail interlock system assure a tight seal preventing air infiltration
- **C.** Deluxe weatherstripping provides superior thermal performance
- **D.** Multichamber design increases the overall R-Value of your windows