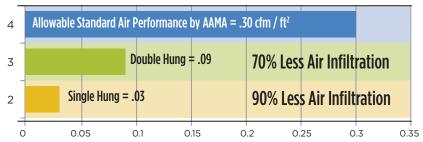

#### **Air Infiltration Comparison**

Executive Series Windows are manufactured to prevent air infiltration even in the harshest weather conditions. Our air infiltration rates surpass industry standards and offer more air infiltration protection than the typical product.